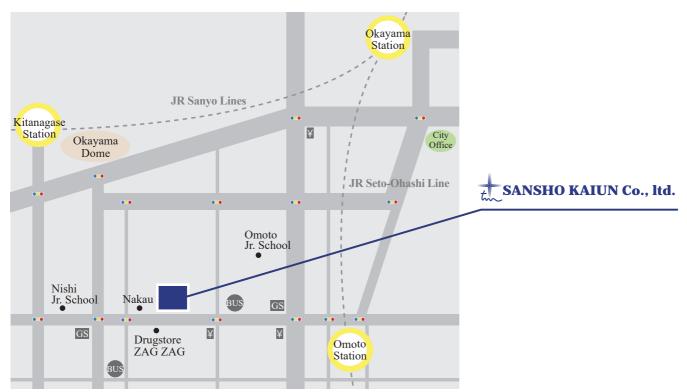

## **OKAYAMA OFFICE** OKAYAMA, JAPAN

2-9-16, Ima, Kita-ku, Okayama-City, 700-0975, Japan Tel: +81-86-246-9260 Fax: +81-86-246-9261 E-mail: marine@sanshokaiun.com / technical@sanshokaiun.com

Taxi: Takes 15 MIN from OKAYAMA STATION or 5 MIN from KITANAGASE STATION.

**Bus :** Take Route No.13 Bus at Bus Terminal No.4 just out from East Gate of OKAYAMA STATION.

And get off at bus stop either **SHICHOSON SHINKOU CENTER** or **IMAMURA GU**, then 5 MIN by walk.